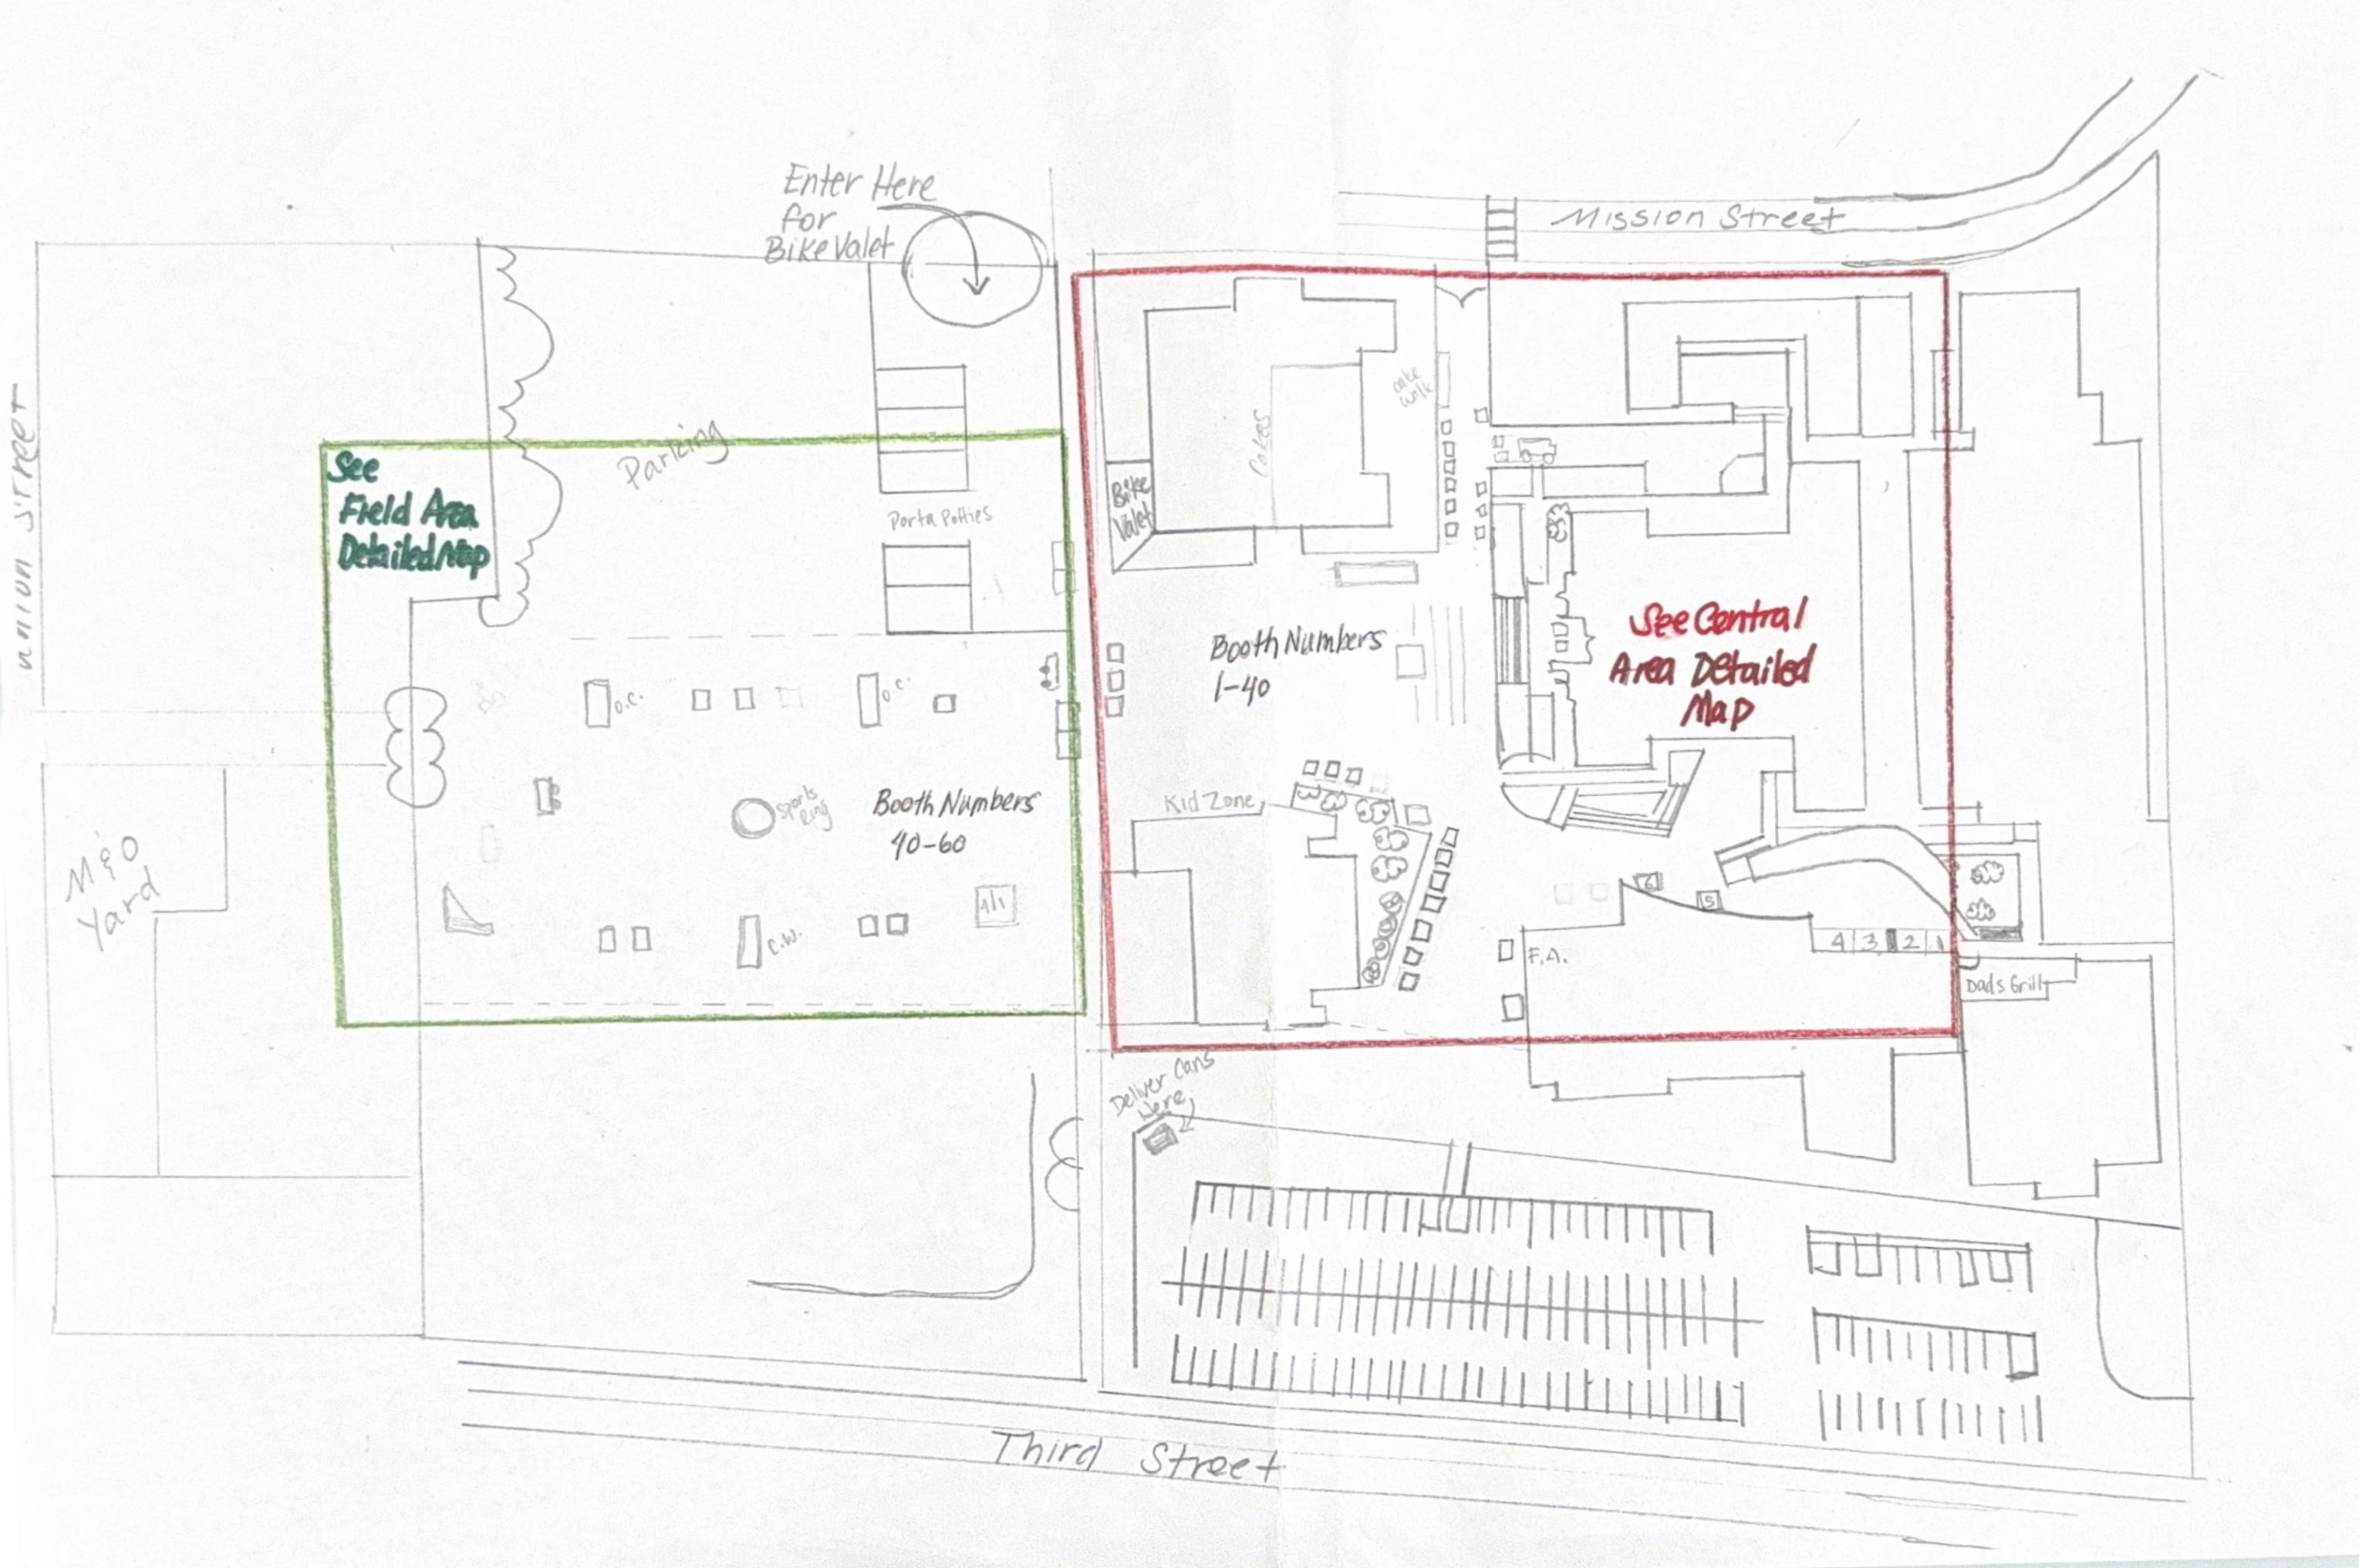

## Field Area Detailed Map

57 GW

MÉD

Vendor Vehichie

Access to

To Unionst.

Field W

Astrone Obstacle

Astro . AdminialineRush

52 53 54

Astro 4inil (7and under) 56

## Booth

| Booth<br>Number | Booths/Games/Food                                                      |                 |
|-----------------|------------------------------------------------------------------------|-----------------|
|                 | Pupusas                                                                | İ               |
|                 | Grill: burgers, hot dogs, pizza                                        | ı               |
|                 | DMS Cuchinita tacos, tortas                                            | l               |
|                 | San Pedro Nachos                                                       | l               |
|                 | Condiments Tables                                                      | l               |
|                 |                                                                        | l               |
|                 | VV Fruit cups BV Agua Fresca                                           | l               |
|                 | Ticket booth - front of school                                         | l               |
|                 | HeadsUp Table/Smooch a Pooch/First Aid                                 | l               |
|                 | Parent Voices                                                          | l               |
|                 | Marin County League of Women Voters - Civic Trivia                     | l               |
|                 | Community Ambassadors for Emergency Preparedness - Marin Cultural      | Center of Marin |
|                 | SRFD - Emergency and Disaster Preparedness                             | Center of Marin |
|                 | CalFresh SF-Marin Food Bank                                            | l               |
|                 | Immigration Institute of the Bay Area                                  | l               |
|                 | SR Library/Rec                                                         | l               |
|                 | Volunteer Booth                                                        | l               |
|                 | Buzz Photo                                                             | l               |
|                 | Youth in Arts Community Art Project                                    | l               |
|                 | Sun Valley Sweet Booth and coffee                                      | l               |
|                 | Kid Zone - Lolli Pop Tree, Duck Pond & Legos                           | l               |
|                 | TLHS - MSEL Freshman                                                   | l               |
|                 | TLHS - MSEL Juniors                                                    | l               |
|                 | US Bank Table and Raffle Drum                                          | l               |
|                 | Wellness Booth                                                         | l               |
|                 | Magic Flute Musical Petting Zoo                                        | l               |
|                 | Girl Scouts of Northern California                                     | l               |
| 27              | San Rafael Scouts Troop 101 Baseball Toss                              | l               |
| -               | Marin YMCA - Spin to Win                                               | l               |
|                 | Karma Club                                                             | l               |
| 30              | SRHS Musical Cakes                                                     | l               |
| 31              | Ticket booth - back of school                                          | l               |
| 32              | TLHS Face Painting                                                     | l               |
| 33              | Bike Valet                                                             | l               |
| 34              | Double Roller Bowler Games                                             | l               |
| 35              | Fish Bowl Frenzy                                                       | l               |
| 36              | Ring Toss Game                                                         | l               |
| 40              | BACR - Basketball, connect four Giant Jenga and STEM sctivities        | l               |
| 41              | Angry Birds Game                                                       | l               |
| 42              | Speed Pitch                                                            | l               |
| 43              | Giant Flag Ring Toss/ Tootsie Pop game                                 | l               |
| 44              | One Tam - Roving Ranger                                                | l               |
| 45              | Kona Ice                                                               | l               |
| 45              | Giant Slide or Wipeout                                                 | l               |
| 46              | Climbing Wall                                                          | ı               |
| 47              | SRFD - Firetruck                                                       | l               |
| 49              | Extreme Obstacle Course                                                | ı               |
| 50              | Sports Hall of Fame                                                    | l               |
| 51              | Adrenialine Rush Jumpie - Older kids                                   | ı               |
|                 | AVID                                                                   | ı               |
| 53              | America Scores                                                         | l               |
|                 | San Rafael High Athletics                                              | ı               |
|                 | Marin Highlanders Rugby                                                | ı               |
|                 | 4 in 1 Combo Jumpie - 7 and under                                      | ı               |
|                 | Glenwood Games - cornhole, a ladder toss, and an inflatable skee ball. | ı               |
| 58              | Field Water/ice cream station                                          | ı               |
| 59              | Rat Rescue                                                             |                 |
|                 |                                                                        |                 |